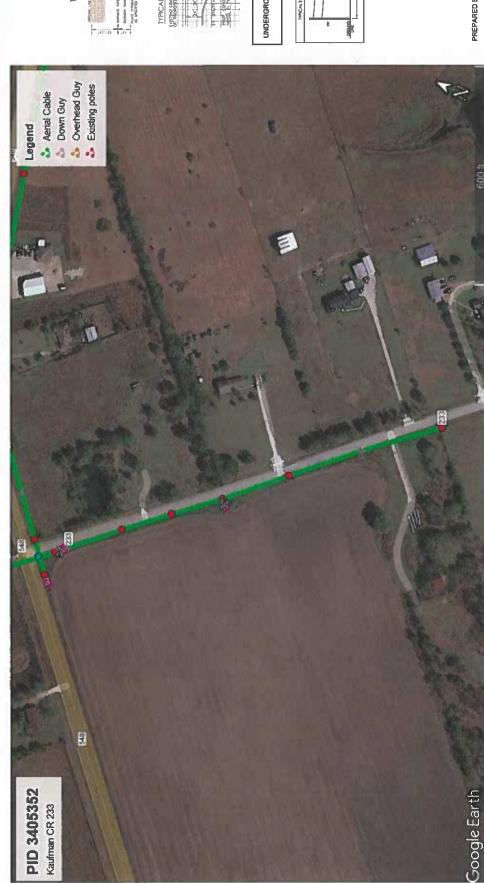

PROJECT NAME:\_

106 W. Grove Street · Kaufman, Texas 75142 · (469) 376-4127 · www.kaufmancounty.net

PID 3405352 county road 233

| PROPERTY INFORMATION (Box 4 of 6)           |  |
|---------------------------------------------|--|
| Project Name: PID 3405352                   |  |
| Address: County road 233, as shown in plans |  |
| City/State/Zip: Terrell                     |  |
| Parcel Tax ID#:                             |  |