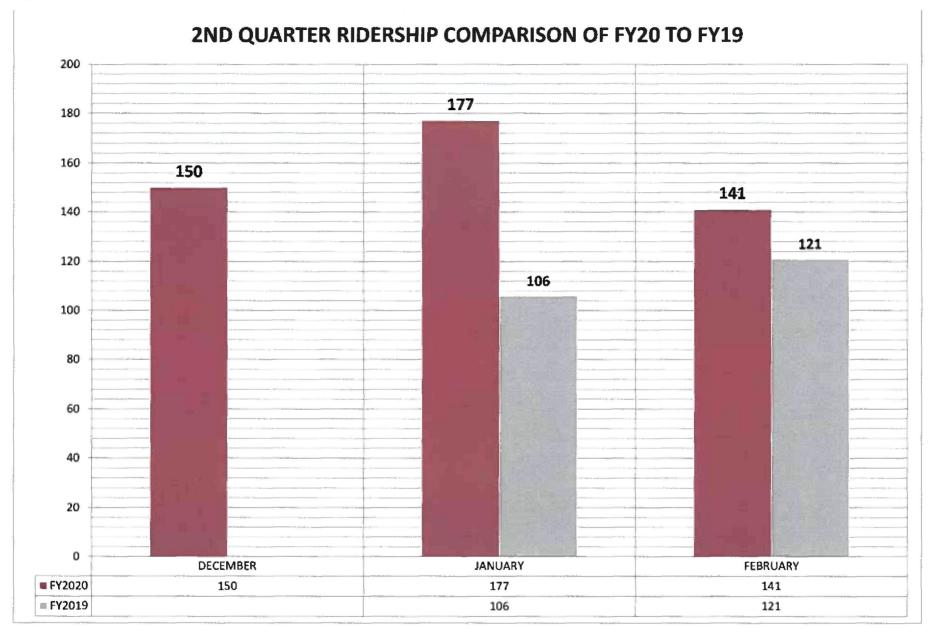

## SECOND QUARTER TOTAL TRIPS FOR LOOP#803 = 468

Days of Service: December 1, 2019 - February 29, 2020

60 Service Days

Holidays: 2 Days

December 25th January 1st

| MONTH    | No. of Service Days | TRIPS |
|----------|---------------------|-------|
| DECEMBER | 20                  | 150   |
| JANUARY  | 21                  | 177   |
| FEBRUARY | 19                  | 141   |
|          | 60                  | 468   |

|                                        | 2ND Q SERVICE TOTALS |
|----------------------------------------|----------------------|
| Unlinked Passenger Trips (UPT)         | 468                  |
| Vehicle Deadhead Hours (VDH)           | 61                   |
| Vehicle Revenue Hours (VRH)            | 572                  |
| Vehicle Service Hours (VSH)            | 633                  |
| Vehicle Deadhead Miles (VDM)           | 284                  |
| Vehicle Revenue Miles (VRM)            | 8,894                |
| Vehicle Service Miles (VSM)            | 9,178                |
| Days of Service                        | 60                   |
| Number of Holidays                     | 5                    |
| Number of Bad Weather Days             | 0                    |
| Major Vehicle Breakdowns               | 0                    |
| Minor Vehicle Breakdowns               | 0                    |
| Number of Safety or Security Incidents | 0                    |

FY 2020 TOTAL RIDES TO DATE- 935

DATE:

STAR TRANSI

March 4, 2020

TO:

City of Kaufman

FROM:

Ashley Berryhill, Grant Director