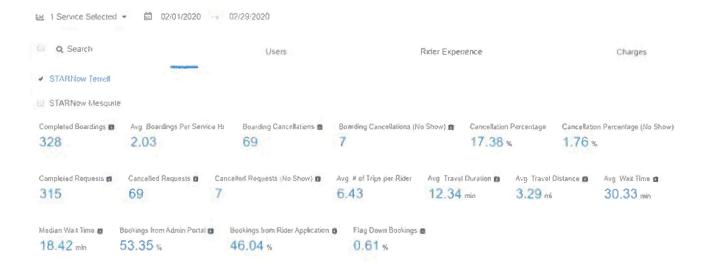

#### March 3, 2020

To: Kaufman County

From: Ashley Berryhill, Grant Director

Re: February 2020 STARNow - Terrell Ridership Report

#### **FY20 TRIP INFORMATION:**

| STARNow- Terrell | Sep-19        | Oct-19            | Nov-19 | Dec-19 | Jan-20 | Feb-20 | Mar-20 | Apr-20 | May-20 | Jun-20 | Jul-20 | Aug-20 | TOTALS |
|------------------|---------------|-------------------|--------|--------|--------|--------|--------|--------|--------|--------|--------|--------|--------|
| TRIPS            | District Dist | (Olimpa)          | 180    | 350    | 289    | 328    |        |        |        |        |        |        | 1,147  |
| DAYS OF SERVICE  | 1238 San      | THE SERVICE STATE | 19     | 20     | 21     | 19     |        |        |        |        |        |        | 79     |