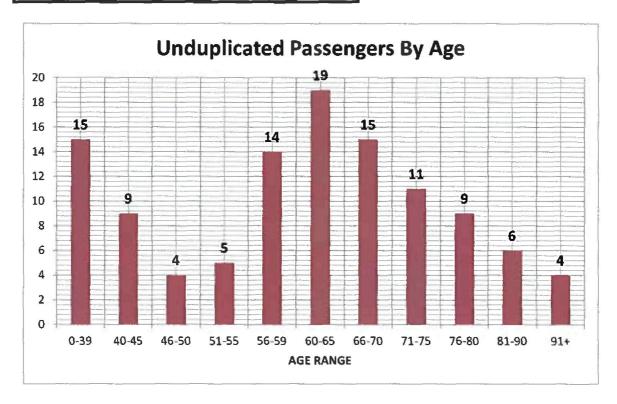

#### TRIP INFORMATION:

|                  | 5     | 0     | N     | D     | J     | F     | M | Α | М | J | J | Α | TOTAL |
|------------------|-------|-------|-------|-------|-------|-------|---|---|---|---|---|---|-------|
| Trips            | 1,465 | 1,499 | 1,180 | 1,167 | 1,323 | 1,115 |   |   |   |   |   |   | 7,749 |
| No. Service Days | 20    | 23    | 19    | 20    | 21    | 19    |   |   |   |   |   |   | 122   |

| No. of Trips | PURPOSE                                                    |
|--------------|------------------------------------------------------------|
| 0            | Education                                                  |
| 3            | Government                                                 |
| 47           | Medicaid                                                   |
| 407          | Medical                                                    |
| 105          | Nutrition (Senior Center)                                  |
| 237          | Other (adult-day care, beauty salon, friend's homes, etc.) |
| 120          | Shopping                                                   |
| 196          | Work                                                       |
| 0            | Contract Services                                          |

| ELDERLY | Y AND DISABLED RIDERSHIP          |  |
|---------|-----------------------------------|--|
| 112     | Disabled Trips                    |  |
| 681     | Elderly (&/or Dis) Trips          |  |
| 793     | E &D Total Rides                  |  |
|         | E & D Percent of Total Trips -71% |  |

| CONTRACTED SERVICES     |       |
|-------------------------|-------|
| Terrell State Hospital  | 4,701 |
| Terrell Senior Terraces | 50    |
| Total Contracted Trips  | 4,798 |

| EBRUARY UNDUPLICATED PASSENGERS     |
|-------------------------------------|
| 114                                 |
| EAR TO DATE UNDUPLICATED PASSENGERS |
| 311                                 |

|                    | Trip Total |
|--------------------|------------|
| TERRELL TO TERRELL | 992        |
| TERRELL TO OUTSIDE | 81         |
| OUTSIDE TO TERRELL | 42         |

1,115

| NOSHOW/CANCEL               | 409 |
|-----------------------------|-----|
| DENIALS                     | 92  |
| Month to Month Unduplicated | 114 |
| YTD Unduplicated            | 311 |