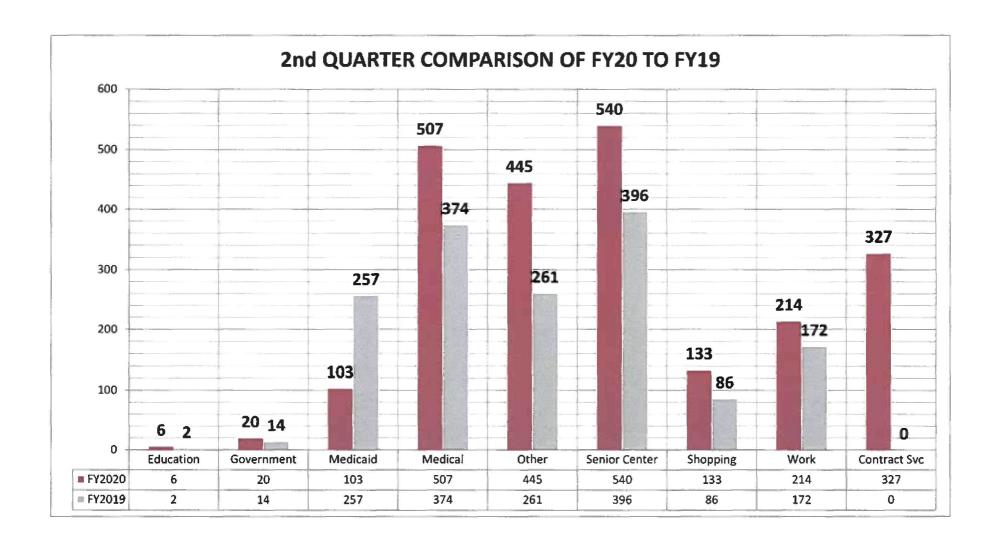

# TOTAL TRIPS FOR 2ND QUARTER = 3,605

Days of Service: December 1, 2019 - February 28, 2020

**60 Service Days** 

Holidays: 5 Days

December 24th & 25th January 1st & 20th February 17th

| MONTH    | No. of Service Days | TRIPS |
|----------|---------------------|-------|
| DECEMBER | 20                  | 1,167 |
| JANUARY  | 21                  | 1,323 |
| FEBRUARY | 19                  | 1,115 |
|          | 60                  | 3,605 |

| No. of Trips | PURPOSE            |
|--------------|--------------------|
| 0_           | EDUCATION          |
| 4            | GOVERNMENT         |
| 139          | MEDICAID           |
| 1,222        | MEDICAL            |
| 326          | NUTRITION          |
| 800          | OTHER              |
| 348          | SHOPPING           |
| 766          | WORK               |
| 0            | CONTRACTED SERVICE |

FY 2020 YEAR TO DATE TOTAL RIDES - 7,749