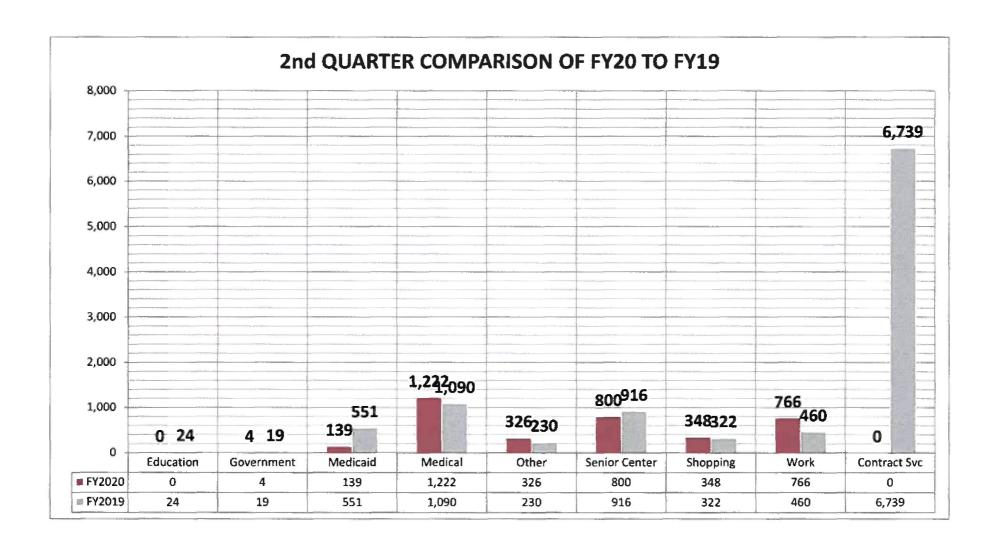

| D/R-KAUFMAN COUNTY             | Dec-19 | Jan-20 | Feb-20 | TOTAL  |
|--------------------------------|--------|--------|--------|--------|
| (UPT) Unlinked Passenger Trips | 2,989  | 3,127  | 3,246  | 9,362  |
| COTTONWOOD                     | 0      | 0      | 0      | 0      |
| COMBINE                        | 4      | 4      | 4      | 12     |
| CRANDALL                       | 53     | 71     | 60     | 184    |
| FORNEY                         | 640    | 602    | 538    | 1,780  |
| GRAYS PRARIE                   | 29     | 35     | 40     | 104    |
| GUN BARRELL                    | 2      | - 8    | 5      | 15     |
| HEARTLAND                      | 11     | _10    | 0      | 21     |
| KAUFMAN                        | 611    | 652    | 1,033  | 2,296  |
| KEMP                           | 22     | 27     | 15     | 64     |
| MABANK                         | 63     | 58     | 60     | 181    |
| OAK GROVE                      | 22     | 24     | 18     | 64     |
| OAK RIDGE                      | 0      | 0      | 0      | 0      |
| POST OAK                       | 0      | 1      | 0      | 1      |
| ROSSER                         | 2      | 0      | 0      | 2      |
| SCURRY                         | 13     | 14     | 30     | 57     |
| TERRELL                        | 1,167  | 1,323  | 1,115  | 3,605  |
| MOD                            | 350    | 298    | 328    | 976    |
|                                | 2,989  | 3,127  | 0      | 6,116  |
| KAUF DR TOTAL (+TSH, Charter)  | 6,890  | 7,920  | 6,519  | 21,329 |

| CONTRACTED SERVICES       | Dec-19         | Jan-20         | Feb-20        | TOTAL  |
|---------------------------|----------------|----------------|---------------|--------|
| Charter                   | 0              | 0              | 0             | 0      |
| Terrell State Hospital    | 3,901          | 4,793          | 4,701         | 13,395 |
| Terrell Senior Terraces   | 44             | 40             | 50            | 134    |
| Medicaid                  | 92             | 129            | 104           | 325    |
| AAA-Title III B - Kaufman | 12             | 14             | 10            | 36     |
| Nursing Home Contracts    | 4,572          | 5,578          | 5,390         | 15,540 |
| CONTRACTED SERVICES       | 4,049          | 4,976          | 4,865         | 13,890 |
| Adjusted Trip Total       | Dec-19         | Jan-20         | Feb-20        | TOTAL  |
| General Public            | 2,318          | 2,342          | 2,557         | 7,217  |
|                           | *Trip Totals v | vitBout Contra | cted Services |        |
| ELDERLY AND DISABLED      | Dec-19         | Jan-20         | Feb-20        | TOTAL  |
| >=60                      | 1,434          | 1,569          | 1,474         | 4,477  |
| DIS <60                   | 439            | 490            | 416           | 1,345  |
| E & D                     | 1,873          | 2,059          | 1,890         | 5,822  |
| % of Adjusted Trip Total  | 81%            | 88%            | 74%           |        |
| Cancel or NoShow Trips    | 1,129          | 1,071          | 961           | 3,161  |
|                           |                |                |               |        |