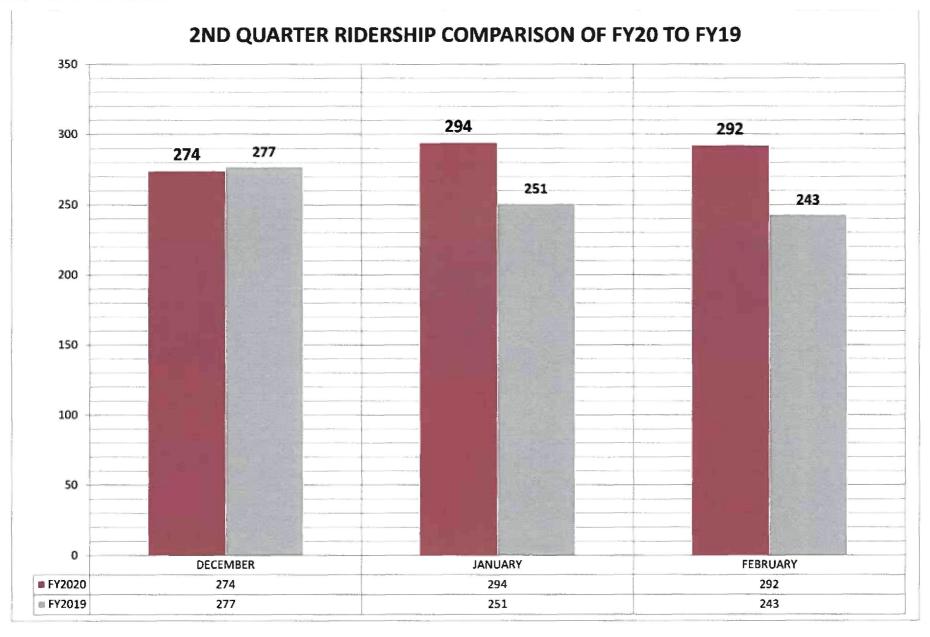

RE: STAR Transit Second Quarter FY2020 Kaufman Trolley #701 Ridership Report

## SECOND QUARTER TOTAL TRIPS FOR TROLLEY = 860

Days of Service: December 1, 2019 - February 29, 2020

60 Service Days

Holidays: 2 Days

December 25th January 1st

| Month    | No. of Service Days | TRIPS |  |  |
|----------|---------------------|-------|--|--|
| DECEMBER | 20                  | 274   |  |  |
| JANUARY  | 21                  | 294   |  |  |
| FEBRUARY | 19                  | 292   |  |  |
|          | 60                  | 860   |  |  |