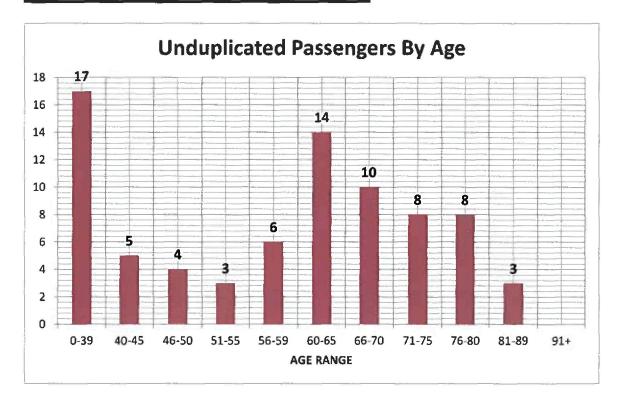

#### **FY20 TRIP INFORMATION:**

| STARNow- Terrell | Sep-19        | Oct-19            | Nov-19 | Dec-19 | Jan-20 | Feb-20 | Mar-20 | Apr-20 | May-20 | Jun-20 | Jul-20 | Aug-20 | TOTALS |
|------------------|---------------|-------------------|--------|--------|--------|--------|--------|--------|--------|--------|--------|--------|--------|
| TRIPS            | District Dist | (Olimpa)          | 180    | 350    | 289    | 328    |        |        |        |        |        |        | 1,147  |
| DAYS OF SERVICE  | 1238 San      | THE SERVICE STATE | 19     | 20     | 21     | 19     |        |        |        |        |        |        | 79     |